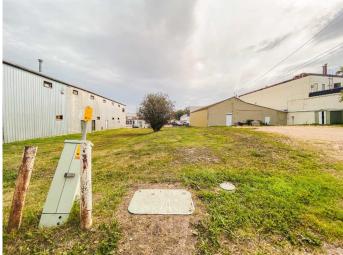

#### \$12,000

0 Bedroom, 0.00 Bathroom, Land on 0.11 Acres

NONE, Spirit River, Alberta

Perfect commercial lot for future development located on busy main street in Spirit River! This lot is on the west side of the street with lots of street parking at the front. Services at lot line. Zoned commercial for a wide variety of uses. Start planning your new business location today! The Town of Spirit River supports businesses in the community with tax incentive programs. Twin lot beside is also for sale (A2131135), and could be combined for a large double lot! Drive by and have a look today or call your favourite realtor for more information!