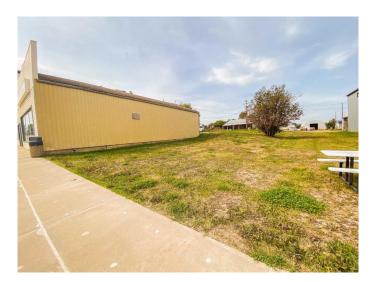

#### \$12,000

0 Bedroom, 0.00 Bathroom, Land on 0.11 Acres

NONE, Spirit River, Alberta

Perfect commercial lot for future development located on busy main street in Spirit River! This lot is on the west side of the street with lots of street parking at the front. Services at lot line. Zoned commercial for a wide variety of uses. Start planning your new business location today! The Town of Spirit River supports businesses in the community with tax incentive programs. Twin lot beside is also for sale (A2131135), and could be combined for a large double lot! Drive by and have a look today or call your favourite realtor for more information!