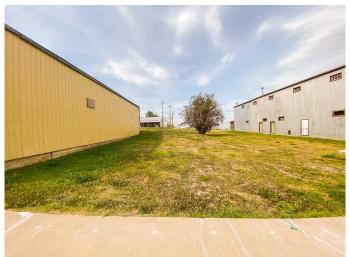

#### \$12,000

0 Bedroom, 0.00 Bathroom, Land on 0.11 Acres

NONE, Spirit River, Alberta

Perfect commercial lot for future development located on busy main street in Spirit River! This lot is on the west side of the street with lots of street parking at the front. Services at lot line. Zoned commercial for a wide variety of uses. Start planning your new business location today! The Town of Spirit River supports businesses in the community with tax incentive programs. Twin lot beside is also for sale (A2131135), and could be combined for a large double lot! Drive by and have a look today or call your favourite realtor for more information!