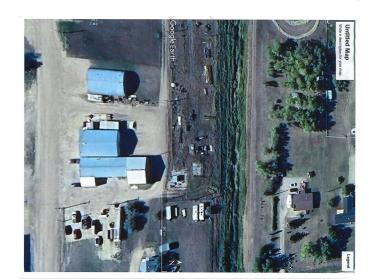

### \$17,900

0 Bedroom, 0.00 Bathroom, Land on 0.82 Acres

NONE, Falher, Alberta

0.82 Acre lot in the commercial area of Falher, Alberta. Zoned M-1.

## **Community Information**

Address Part Of The South West 9-78-21-w5

Subdivision NONE City Falher

County Smoky River No. 130, M.D. of

Province Alberta
Postal Code T0H 0E4