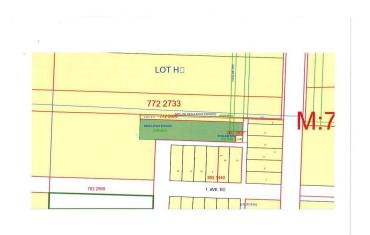

# \$17,900 - Part Of The South West 9-78-21-w5, Falher

MLS® #A2157792

### \$17,900

0 Bedroom, 0.00 Bathroom, Land on 0.82 Acres

NONE, Falher, Alberta

0.82 Acre lot in the commercial area of Falher, Alberta. Zoned M-1.

## **Community Information**

Address Part Of The South West 9-78-21-w5

Subdivision NONE City Falher

County Smoky River No. 130, M.D. of

Province Alberta
Postal Code T0H 0E4

#### **Additional Information**

Date Listed August 14th, 2024

Days on Market 251 Zoning M1