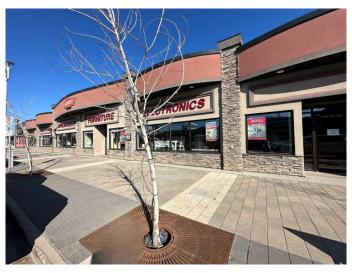

### \$999,000

0 Bedroom, 0.00 Bathroom, Commercial on 0.35 Acres

Central Business District., Grande Prairie, Alberta

Introducing a gem of a property nestled in the heart of downtown Grande Prairie. With a sprawling 13,650 square feet of versatile space on the main floor, this iconic property is ideal for anyone looking for a large footprint that won't break the bank. This well-maintained building received a modern upgrade in 2010, featuring new windows that enhance both aesthetics and energy efficiency. Whether you're an established enterprise looking to expand or a newcomer seeking a high-visibility location, this building is poised to bring your vision to life. Beyond the impressive square footage, the property offers a substantial basement area with ample storage, rooftop air conditioning, and the potential for a new owner to potentially demise the building into as many as 6 individual units. Boasting modern amenities, ample parking, and a strategic location in the city of Grande Prairie. This property is tailor-made for any retail, office, or restaurant setting offering maximum visibility and solid foot traffic. The property is also available for lease MLS A2158828. To book a showing or request more information, please contact your local Commercial Realtor®.