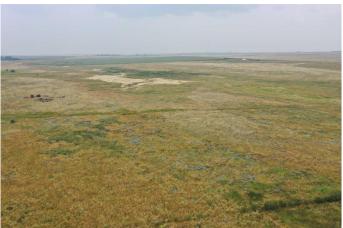

#### \$800,000

0 Bedroom, 0.00 Bathroom, Agri-Business on 0.00 Acres

NONE, Grassy Lake, Alberta

Located minutes south of Grassy Lake is this 151 acres of grassland. Perfect for building your dream home or running a few head of cattle. This is also located next to Sherburne Reservoir which is a great spot for fishing and water recreation.