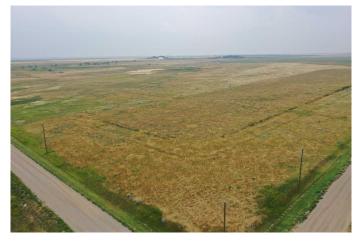

#### \$800,000

0 Bedroom, 0.00 Bathroom, Agri-Business on 0.00 Acres

NONE, Grassy Lake, Alberta

Located minutes south of Grassy Lake is this 151 acres of grassland. Perfect for building your dream home or running a few head of cattle. This is also located next to Sherburne Reservoir which is a great spot for fishing and water recreation.