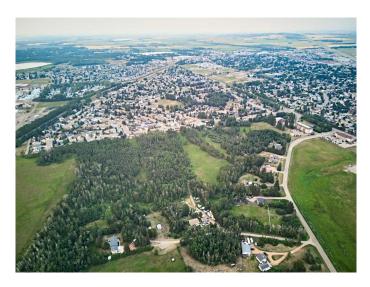

#### \$599,900

0 Bedroom, 0.00 Bathroom, Land on 5.43 Acres

NONE, Innisfail, Alberta

Beautiful 5.42 acre subdivided Lot #6 at the corner of Woodland Road and Davis Street, at the south of Innisfail, 30 minutes to Red Deer and 1 hour north to Clty of Calgary, easy access to QUE II. It could potentially be subdivided to 22 single lots. The adjacent Lot1, 2 and 3 are also for sale for \$125000 each.