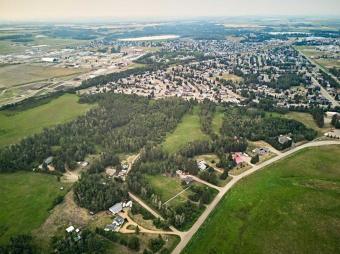

#### \$599,900

0 Bedroom, 0.00 Bathroom, Land on 5.43 Acres

NONE, Innisfail, Alberta

Beautiful 5.42 acre subdivided Lot #6 at the corner of Woodland Road and Davis Street, at the south of Innisfail, 30 minutes to Red Deer and 1 hour north to Clty of Calgary, easy access to QUE II. It could potentially be subdivided to 22 single lots. The adjacent Lot1, 2 and 3 are also for sale for \$125000 each.