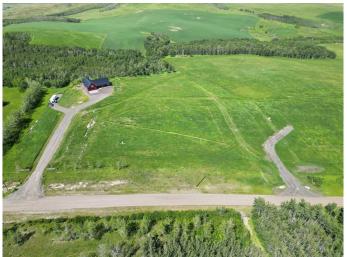

## \$456,750

0 Bedroom, 0.00 Bathroom, Land on 2.75 Acres

NONE, Rural Foothills County, Alberta

Welcome to this stunning new created (Lot 2) 2.75 +/- acre parcel that offers a truly unique setting to build your dream home. The contour to this land is fantastic with rolling hills and excellent panoramic views. Come see what "top of the world― means! This property is a short drive North to Calgary or South to the energetic growing town of Okotoks. Strathcona-Tweedsmuir School and Calgary Polo Club can be seen to the East with Spruce Meadows 15 minutes to the North. You will enjoy the elevated lifestyle provided by this new created parcel. PLEASE NOTE: Street Number TBV once building permit has been approved & subject to final Land Titles Registration. Also Lot 3 adjacent is for sale 2.799Acres. GST included in price.