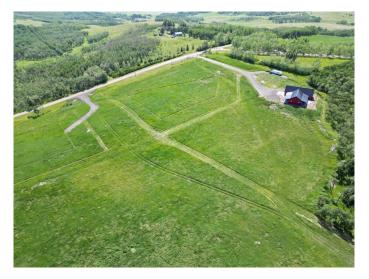

## \$456,750

0 Bedroom, 0.00 Bathroom, Land on 2.75 Acres

NONE, Rural Foothills County, Alberta

Welcome to this stunning new created (Lot 2) 2.75 +/- acre parcel that offers a truly unique setting to build your dream home. The contour to this land is fantastic with rolling hills and excellent panoramic views. Come see what "top of the world― means! This property is a short drive North to Calgary or South to the energetic growing town of Okotoks. Strathcona-Tweedsmuir School and Calgary Polo Club can be seen to the East with Spruce Meadows 15 minutes to the North. You will enjoy the elevated lifestyle provided by this new created parcel. PLEASE NOTE: Street Number TBV once building permit has been approved & subject to final Land Titles Registration. Also Lot 3 adjacent is for sale 2.799Acres. GST included in price.