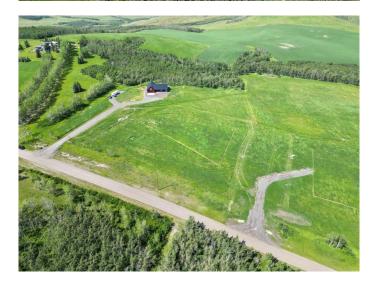

## \$456,750

0 Bedroom, 0.00 Bathroom, Land on 2.75 Acres

NONE, Rural Foothills County, Alberta

Welcome to this stunning new created (Lot 2) 2.75 +/- acre parcel that offers a truly unique setting to build your dream home. The contour to this land is fantastic with rolling hills and excellent panoramic views. Come see what "top of the world― means! This property is a short drive North to Calgary or South to the energetic growing town of Okotoks. Strathcona-Tweedsmuir School and Calgary Polo Club can be seen to the East with Spruce Meadows 15 minutes to the North. You will enjoy the elevated lifestyle provided by this new created parcel. PLEASE NOTE: Street Number TBV once building permit has been approved & subject to final Land Titles Registration. Also Lot 3 adjacent is for sale 2.799Acres. GST included in price.