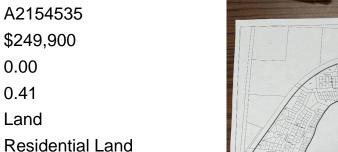

# \$249,900 - Ne25-53-19-w3 Lot 6 - 16, Turtle Lake

MLS® #A2154535

#### \$249,900

0 Bedroom, 0.00 Bathroom, Land on 0.41 Acres

NONE, Turtle Lake, Saskatchewan

Here is your chance to own residential recreational property in the Resort Village of Kivimaa-Moonlight Bay. This .41 acre lot has been cleared, levelled and prepped for that new year round home. Natural gas and power are to the property as well. This is a great area to spend time relaxing and enjoying time with family and friends. The lake, mini golf course, public beach and play area are all a very short walk away. There are 2 boat launches near by and for the golf enthusiast, The Blueberry Hill 18 hole golf course is only 10 minutes away. This could be your next home or home away from home but either way, the lake is calling.

## **Community Information**

**Essential Information** 

MLS® #

**Bathrooms** 

Sub-Type

Price

Acres

Type

Status

| Address     | Ne25-53-19-w3 Lot 6 - 16 |
|-------------|--------------------------|
| Subdivision | NONE                     |
| City        | Turtle Lake              |
| County      | Saskcatchewan            |
| Province    | Saskatchewan             |