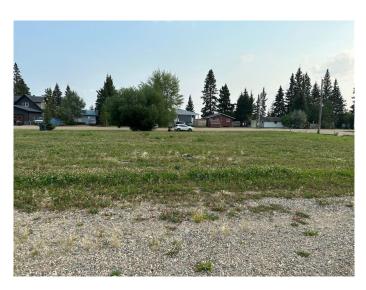

#### \$249,900

0 Bedroom, 0.00 Bathroom, Land on 0.41 Acres

NONE, Turtle Lake, Saskatchewan

Here is your chance to own residential recreational property in the Resort Village of Kivimaa-Moonlight Bay. This .41 acre lot has been cleared, levelled and prepped for that new year round home. Natural gas and power are to the property as well. This is a great area to spend time relaxing and enjoying time with family and friends. The lake, mini golf course, public beach and play area are all a very short walk away. There are 2 boat launches near by and for the golf enthusiast, The Blueberry Hill 18 hole golf course is only 10 minutes away. This could be your next home or home away from home but either way, the lake is calling.

#### Exterior

Lot Description Cleared, Corner Lot, Cul-De-Sac, Lake, Irregular Lot, Level, Open Lot, Views