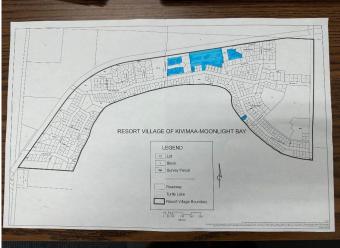

#### \$249,900

0 Bedroom, 0.00 Bathroom, Land on 0.41 Acres

NONE, Turtle Lake, Saskatchewan

Here is your chance to own residential recreational property in the Resort Village of Kivimaa-Moonlight Bay. This .41 acre lot has been cleared, levelled and prepped for that new year round home. Natural gas and power are to the property as well. This is a great area to spend time relaxing and enjoying time with family and friends. The lake, mini golf course, public beach and play area are all a very short walk away. There are 2 boat launches near by and for the golf enthusiast, The Blueberry Hill 18 hole golf course is only 10 minutes away. This could be your next home or home away from home but either way, the lake is calling.