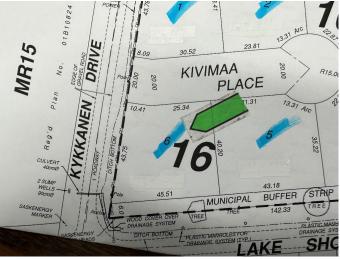

# \$249,900 - Ne25-53-19-w3 Lot 6 - 16, Turtle Lake

MLS® #A2154535

#### \$249,900

0 Bedroom, 0.00 Bathroom, Land on 0.41 Acres

NONE, Turtle Lake, Saskatchewan

Here is your chance to own residential recreational property in the Resort Village of Kivimaa-Moonlight Bay. This .41 acre lot has been cleared, levelled and prepped for that new year round home. Natural gas and power are to the property as well. This is a great area to spend time relaxing and enjoying time with family and friends. The lake, mini golf course, public beach and play area are all a very short walk away. There are 2 boat launches near by and for the golf enthusiast, The Blueberry Hill 18 hole golf course is only 10 minutes away. This could be your next home or home away from home but either way, the lake is calling.

#### Exterior

Lot Description Cleared, Corner Lot, Cul-De-Sac, Lake, Irregular Lot, Level, Open Lot, Views