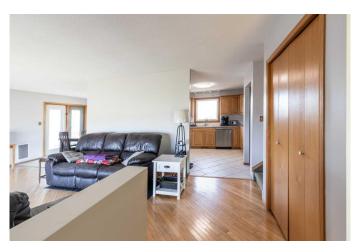

# \$1,100,000

4 Bedroom, 3.00 Bathroom, 1,939 sqft Residential on 70.70 Acres

NONE, Dunmore, Alberta

Calling all animal lovers!! Horses, cows, chickens, goats & ducks, this place has room for all of them!! 70.70 acres comes complete with a large 5 level split home, new flooring from the family room to the basement & freshly painted 26x26 Attached heated garage with a massive 24x24 carport, 24x24 deck above carport that leads from the Primary bedroom, 40x100 Quonset, 20x50 workshop, 16x32 horse barn with riding arena, Pens for livestock & chickens. Grass fenced and cross fenced. Quiet and peaceful makes this property the perfect place to raise your family..!

## Interior

Interior Features Storage

Appliances Dishwasher, Garage Control(s), Window Coverings, Built-In Oven, Gas

Cooktop, Microwave, Refrigerator, Washer/Dryer

Heating Forced Air Cooling Central Air

Fireplace Yes # of Fireplaces 2