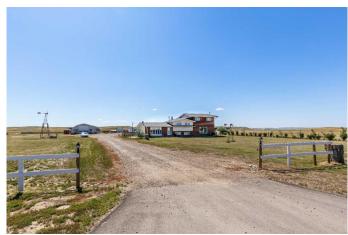

# \$1,100,000

4 Bedroom, 3.00 Bathroom, 1,939 sqft Residential on 70.70 Acres

NONE, Dunmore, Alberta

Calling all animal lovers!! Horses, cows, chickens, goats & ducks, this place has room for all of them!! 70.70 acres comes complete with a large 5 level split home, new flooring from the family room to the basement & freshly painted 26x26 Attached heated garage with a massive 24x24 carport, 24x24 deck above carport that leads from the Primary bedroom, 40x100 Quonset, 20x50 workshop, 16x32 horse barn with riding arena, Pens for livestock & chickens. Grass fenced and cross fenced. Quiet and peaceful makes this property the perfect place to raise your family..!

#### **Exterior**

Exterior Features Storage

Lot Description Low Maintenance Landscape, Pasture, Treed

Roof Asphalt Shingle

Construction Brick, Vinyl Siding, Wood Frame

Foundation Poured Concrete