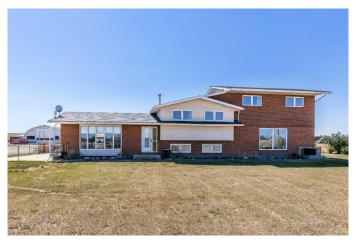

# \$1,100,000

4 Bedroom, 3.00 Bathroom, 1,939 sqft Residential on 70.70 Acres

NONE, Dunmore, Alberta

Calling all animal lovers!! Horses, cows, chickens, goats & ducks, this place has room for all of them!! 70.70 acres comes complete with a large 5 level split home, new flooring from the family room to the basement & freshly painted 26x26 Attached heated garage with a massive 24x24 carport, 24x24 deck above carport that leads from the Primary bedroom, 40x100 Quonset, 20x50 workshop, 16x32 horse barn with riding arena, Pens for livestock & chickens. Grass fenced and cross fenced. Quiet and peaceful makes this property the perfect place to raise your family..!

#### **Essential Information**

MLS® # A2154508 Price \$1,100,000

Bedrooms 4

Bathrooms 3.00

Full Baths 3

Square Footage 1,939 Acres 70.70 Year Built 1980

Type Residential Sub-Type Detached

Style Acreage with Residence, 5 Level Split

#### **Exterior**

Exterior Features Storage

Lot Description Low Maintenance Landscape, Pasture, Treed

Roof Asphalt Shingle

Construction Brick, Vinyl Siding, Wood Frame

Foundation Poured Concrete