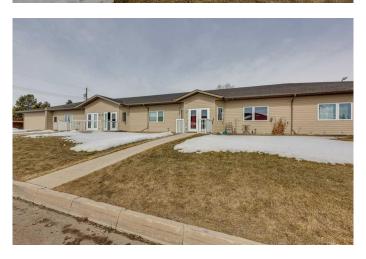

## \$219,900

1 Bedroom, 2.00 Bathroom, 1,154 sqft Residential on 0.00 Acres

NONE, Rimbey, Alberta

Great Location! Across from Rimbey's Senior's Center, close to hospital, park, shopping and all amenities. 55 plus Condo, so no more snow to shovel or grass to mow. Heat, garbage and water included in the condo fees. This unit has an open floor plan, modern decor, with garden doors to a patio area, large master bedroom with a three piece ensuite. Another bedroom and a four piece bathroom. Comes with all appliances, and there is in floor heating in the unit and the garage. This complex consists of four units, large common hallway with interior access to heated garage for each unit.