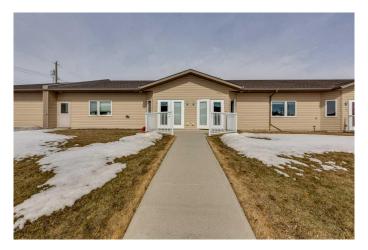

## \$219,900

1 Bedroom, 2.00 Bathroom, 1,154 sqft Residential on 0.00 Acres

NONE, Rimbey, Alberta

Great Location! Across from Rimbey's Senior's Center, close to hospital, park, shopping and all amenities. 55 plus Condo, so no more snow to shovel or grass to mow. Heat, garbage and water included in the condo fees. This unit has an open floor plan, modern decor, with garden doors to a patio area, large master bedroom with a three piece ensuite. Another bedroom and a four piece bathroom. Comes with all appliances, and there is in floor heating in the unit and the garage. This complex consists of four units, large common hallway with interior access to heated garage for each unit.