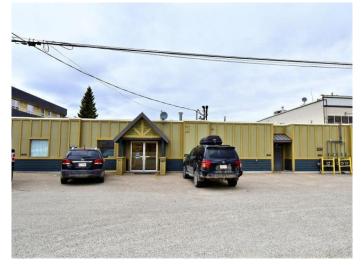

#### \$1,001,085

0 Bedroom, 0.00 Bathroom, Commercial on 0.32 Acres

Mountain View, Hinton, Alberta

Commercial office/retail space. Located in a very nice commercial area in Hinton, AB. Most tenants are long term. Located in shopping centre, 1 block off highway 16 east bound, 1 hour east of Jasper National Park. Close to shopping, medical, school & residential areas. This building has been very well maintained. Most of the tenants are long term and are a mix of office/service industry/institutional. Great investment property. Public parking in both front and back of the building.