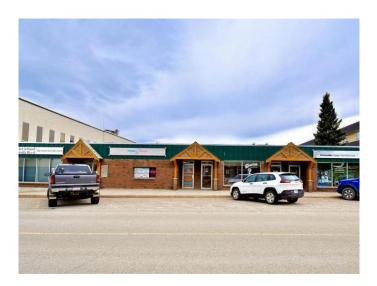

# \$1,001,085 - 213-219 Pembina Avenue, Hinton

MLS® #A2153569

#### \$1,001,085

0 Bedroom, 0.00 Bathroom, Commercial on 0.32 Acres

Mountain View, Hinton, Alberta

Commercial office/retail space. Located in a very nice commercial area in Hinton, AB. Most tenants are long term. Located in shopping centre, 1 block off highway 16 east bound, 1 hour east of Jasper National Park. Close to shopping, medical, school & residential areas. This building has been very well maintained. Most of the tenants are long term and are a mix of office/service industry/institutional. Great investment property. Public parking in both front and back of the building.