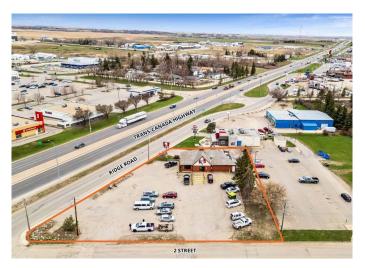

### \$1,000,000

0 Bedroom, 0.00 Bathroom, Commercial on 0.00 Acres

Downtown\_Strathmore, Strathmore, Alberta

Click brochure link for more details\*\* The Subject Property has excellent exposure as it is

alongside Trans-Canada Highway (26,350 vehicles per day) and down the street from Days Inn & Suites by Wyndham, Ranch Market Centre, home to Walmart Supercentre, and Edgefield Place, home to Co-op Grocery. The Town of Strathmore is located approximately 50 km east of Calgary, Alberta. With a population of just under 14,000 residents, this Town's economy is based on

# **Community Information**

Address 220 Ridge Road

Subdivision Downtown\_Strathmore

City Strathmore

County Wheatland County

Province Alberta

Postal Code T1P 1B8