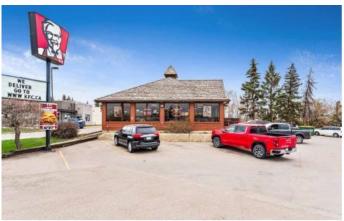

agricultural, oil, and gas. Kentucky Fried was established more than 75 years ago. Today KFC operates 23,000 restaurants in over 140 countries and territories around the world.

Built in 1982