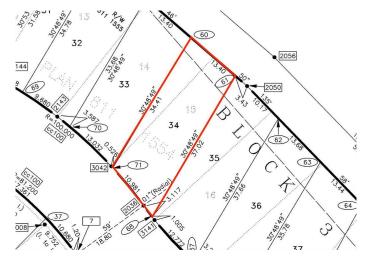

#### **Community Information**

Address 160 10 Avenue Se

Subdivision Bankview

City Drumheller

County Drumheller

Province Alberta

Postal Code T0J 0Y6

#### **Additional Information**

Date Listed July 17th, 2024

Days on Market 279

Zoning ND