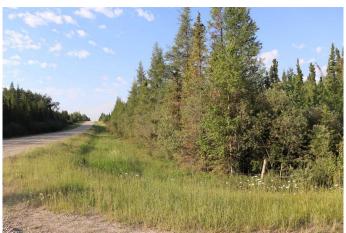

## \$465,000

0 Bedroom, 0.00 Bathroom, Land on 151.02 Acres

NONE, Rural Yellowhead County, Alberta

Property fenced and cross fenced. Power and water well on property. Gas well revenue of \$2,650.00 annually. Property currently used for pasturing cows. Two approaches located on east side and north side of property. Ideal building site. Dug out. There is a about 80 acres cleared and used as grass pasture.