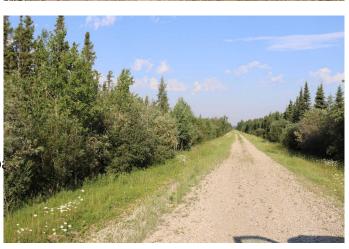

## \$465,000

0 Bedroom, 0.00 Bathroom, Land on 151.02 Acres

NONE, Rural Yellowhead County, Alberta

Property fenced and cross fenced. Power and water well on property. Gas well revenue of \$2,650.00 annually. Property currently used for pasturing cows. Two approaches located on east side and north side of property. Ideal building site. Dug out. There is a about 80 acres cleared and used as grass pasture.