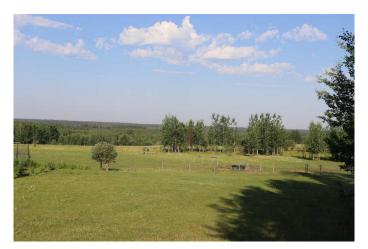

## \$465,000

0 Bedroom, 0.00 Bathroom, Land on 151.02 Acres

NONE, Rural Yellowhead County, Alberta

Property fenced and cross fenced. Power and water well on property. Gas well revenue of \$2,650.00 annually. Property currently used for pasturing cows. Two approaches located on east side and north side of property. Ideal building site. Dug out. There is a about 80 acres cleared and used as grass pasture.