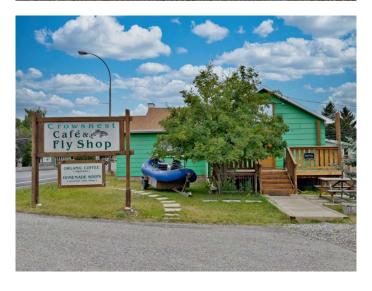

### \$585,000

0 Bedroom, 0.00 Bathroom, Commercial on 0.00 Acres

NONE, Coleman, Alberta

Welcome to the Crowsnest Pass, your Rocky Mountain playground in South West Alberta! Excellent highway exposure with this established Cafe and Flyshop which has been operating in Coleman since 2004. Conveniently located with excellent exposure on a corner lot along Hwy 3, 15 mins to the BC/AB border, 2 hrs south of Calgary, and just minutes to the Crowsnest River. Other nearby rivers include Oldman/Livingston, Castle, Waterton river headwaters, and many other smaller streams and tributaries boasting Brown, Rainbow, Bull, and Cutthroat trout. The property is on 2 titled lots totalling 116' x 95', and zoned as Commercial drivethru C-2. Currently operating as a popular fly shop and cafe, the main floor serves this purpose very well, and the business portion is optional. There is a functional living suite in the basement of the building, which has a full kitchen and large bedroom. Carry on with this well established shop and cafe, or bring your own dreams to this amazing location in the Canadian Rocky mountains!