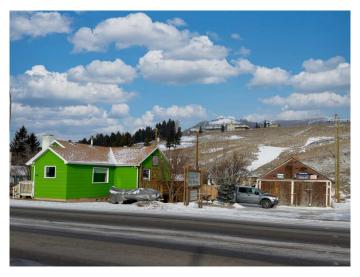

### \$585,000

0 Bedroom, 0.00 Bathroom, Commercial on 0.00 Acres

NONE, Coleman, Alberta

Welcome to the Crowsnest Pass, your Rocky Mountain playground in South West Alberta! Excellent highway exposure with this established Cafe and Flyshop which has been operating in Coleman since 2004. Conveniently located with excellent exposure on a corner lot along Hwy 3, 15 mins to the BC/AB border, 2 hrs south of Calgary, and just minutes to the Crowsnest River. Other nearby rivers include Oldman/Livingston, Castle, Waterton river headwaters, and many other smaller streams and tributaries boasting Brown, Rainbow, Bull, and Cutthroat trout. The property is on 2 titled lots totalling 116' x 95', and zoned as Commercial drivethru C-2. Currently operating as a popular fly shop and cafe, the main floor serves this purpose very well, and the business portion is optional. There is a functional living suite in the basement of the building, which has a full kitchen and large bedroom. Carry on with this well established shop and cafe, or bring your own dreams to this amazing location in the Canadian Rocky mountains!