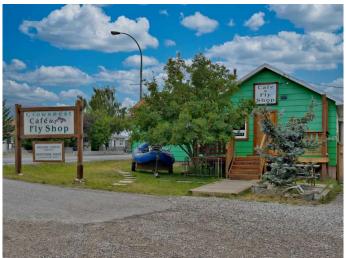

### \$585,000

0 Bedroom, 0.00 Bathroom, Commercial on 0.00 Acres

NONE, Coleman, Alberta

Welcome to the Crowsnest Pass, your Rocky Mountain playground in South West Alberta! Excellent highway exposure with this established Cafe and Flyshop which has been operating in Coleman since 2004. Conveniently located with excellent exposure on a corner lot along Hwy 3, 15 mins to the BC/AB border, 2 hrs south of Calgary, and just minutes to the Crowsnest River. Other nearby rivers include Oldman/Livingston, Castle, Waterton river headwaters, and many other smaller streams and tributaries boasting Brown, Rainbow, Bull, and Cutthroat trout. The property is on 2 titled lots totalling 116' x 95', and zoned as Commercial drivethru C-2. Currently operating as a popular fly shop and cafe, the main floor serves this purpose very well, and the business portion is optional. There is a functional living suite in the basement of the building, which has a full kitchen and large bedroom. Carry on with this well established shop and cafe, or bring your own dreams to this amazing location in the Canadian Rocky mountains!