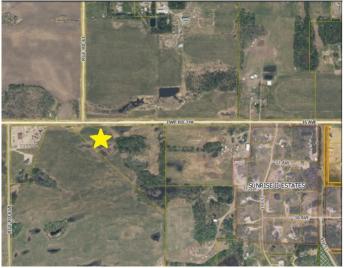

#### \$1,800,000

0 Bedroom, 0.00 Bathroom, Land on 8.00 Acres

NONE, Rural Grande Prairie No. 1, County of, Alberta

Correction Line West Industrial. Just south of Grande Prairie with convenient access to Highway 40, Correction Line, 116 st and future southwest bypass. This RM-1 Industrial land is some of the only available Industrial land on south side of town. Subdivision is now approved for 5 and 8 acre lots and flexibility available for larger parcels if desired. Lots will include: paved roads, power, gas, Aquatera water and County taxes. Great visibility from Correction Line, 116 St and future South West Bypass. Contact your realtor for more details or information package. Vendor is a licensed REALTOR® in the Province of Alberta

# **Community Information**

Address 62083 Township 710 Other

Subdivision NONE

City Rural Grande Prairie No. 1, County of

County Grande Prairie No. 1, County of

Province Alberta

Postal Code T8W 5B5