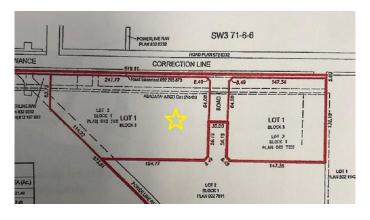

#### \$1,800,000

0 Bedroom, 0.00 Bathroom, Land on 8.00 Acres

NONE, Rural Grande Prairie No. 1, County of, Alberta

Correction Line West Industrial. Just south of Grande Prairie with convenient access to Highway 40, Correction Line, 116 st and future southwest bypass. This RM-1 Industrial land is some of the only available Industrial land on south side of town. Subdivision is now approved for 5 and 8 acre lots and flexibility available for larger parcels if desired. Lots will include: paved roads, power, gas, Aquatera water and County taxes. Great visibility from Correction Line, 116 St and future South West Bypass. Contact your realtor for more details or information package. Vendor is a licensed REALTOR® in the Province of Alberta

## **Essential Information**

MLS® # A2148364 Price \$1,800,000

Bathrooms 0.00
Acres 8.00
Type Land

Sub-Type Industrial Land

Status Active