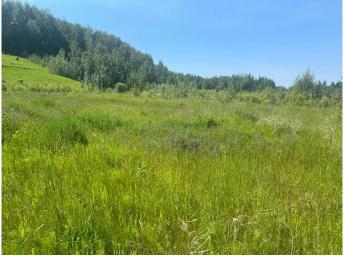

## \$565,500

0 Bedroom, 0.00 Bathroom, Land on 1.01 Acres

NONE, Slave Lake, Alberta

Here you have it, the commercial lot you have been searching for. With frontage onto Highway 2 at the Highway 88 junction this is the first commercial development that you see entering Slave Lake. Neighboring developments include a hotel, major restaurant chain, 2 bulk fuel stations, a ATV dealer, and a car wash. Providing easy access and full exposure to Highway 2 this property is the jewel in availability. It's all here, location, level lot, strong customer draw, and the chance to own it now. Pls check documents section of this listing for zoning and development permissions.

| Postal Code                             | T0G 2A3                                                                                                    |  |
|-----------------------------------------|------------------------------------------------------------------------------------------------------------|--|
| Amenities                               |                                                                                                            |  |
| Utilities                               | Electricity at Lot Line, Water At Lot Line, Natural Gas at Lot Line, Phone<br>At Lot Line, Sewer Available |  |
| Exterior                                |                                                                                                            |  |
| Lot Description                         | Cleared, Near Shopping Center, Level, Street Lighting, Open Lot, Rectangular Lot                           |  |
| Additional Information                  |                                                                                                            |  |
| Date Listed<br>Days on Market<br>Zoning | July 8th, 2024<br>271<br>C3                                                                                |  |