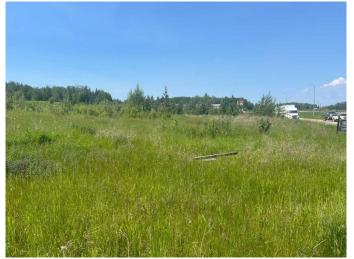

## \$565,500

0 Bedroom, 0.00 Bathroom, Land on 1.01 Acres

NONE, Slave Lake, Alberta

Here you have it, the commercial lot you have been searching for. With frontage onto Highway 2 at the Highway 88 junction this is the first commercial development that you see entering Slave Lake. Neighboring developments include a hotel, major restaurant chain, 2 bulk fuel stations, a ATV dealer, and a car wash. Providing easy access and full exposure to Highway 2 this property is the jewel in availability. It's all here, location, level lot, strong customer draw, and the chance to own it now. Pls check documents section of this listing for zoning and development permissions.

| Postal Code                             | T0G 2A3                                                                                                    |  |
|-----------------------------------------|------------------------------------------------------------------------------------------------------------|--|
| Amenities                               |                                                                                                            |  |
| Utilities                               | Electricity at Lot Line, Water At Lot Line, Natural Gas at Lot Line, Phone<br>At Lot Line, Sewer Available |  |
| Exterior                                |                                                                                                            |  |
| Lot Description                         | Cleared, Near Shopping Center, Level, Street Lighting, Open Lot, Rectangular Lot                           |  |
| Additional Information                  |                                                                                                            |  |
| Date Listed<br>Days on Market<br>Zoning | July 8th, 2024<br>271<br>C3                                                                                |  |