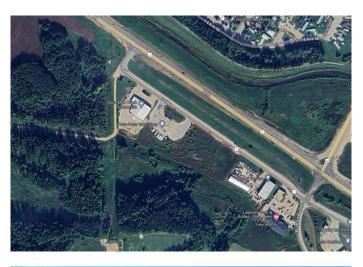

## \$565,500

0 Bedroom, 0.00 Bathroom, Land on 1.01 Acres

NONE, Slave Lake, Alberta

Here you have it, the commercial lot you have been searching for. With frontage onto Highway 2 at the Highway 88 junction this is the first commercial development that you see entering Slave Lake. Neighboring developments include a hotel, major restaurant chain, 2 bulk fuel stations, a ATV dealer, and a car wash. Providing easy access and full exposure to Highway 2 this property is the jewel in availability. It's all here, location, level lot, strong customer draw, and the chance to own it now. Pls check documents section of this listing for zoning and development permissions.

## **Community Information**

| Address     | 1101 15 Avenue Se                   |
|-------------|-------------------------------------|
| Subdivision | NONE                                |
| City        | Slave Lake                          |
| County      | Lesser Slave River No. 124, M.D. of |
| Province    | Alberta                             |
|             |                                     |

| Postal Code                             | T0G 2A3                                                                                                    |  |
|-----------------------------------------|------------------------------------------------------------------------------------------------------------|--|
| Amenities                               |                                                                                                            |  |
| Utilities                               | Electricity at Lot Line, Water At Lot Line, Natural Gas at Lot Line, Phone<br>At Lot Line, Sewer Available |  |
| Exterior                                |                                                                                                            |  |
| Lot Description                         | Cleared, Near Shopping Center, Level, Street Lighting, Open Lot, Rectangular Lot                           |  |
| Additional Information                  |                                                                                                            |  |
| Date Listed<br>Days on Market<br>Zoning | July 8th, 2024<br>271<br>C3                                                                                |  |