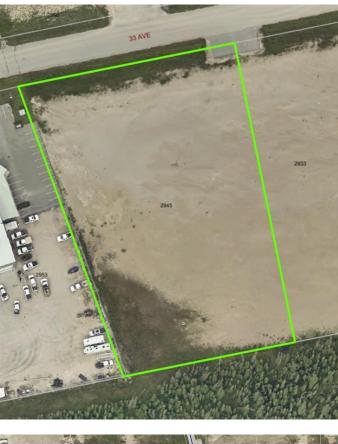

# \$667,500 - 2945 33 Avenue, Whitecourt

MLS® #A2147422

#### \$667,500

0 Bedroom, 0.00 Bathroom, Land on 2.31 Acres

NONE, Whitecourt, Alberta

2.67 acres for industrial developement with adjoining lots avaiable. Seller / developer can also build to suit. Easy paved access to highway. Great location next to other industrial development.

## **Community Information**

| Address     | 2945 33 Avenue   |
|-------------|------------------|
| Subdivision | NONE             |
| City        | Whitecourt       |
| County      | Woodlands County |
| Province    | Alberta          |
| Postal Code | T7S 1P3          |