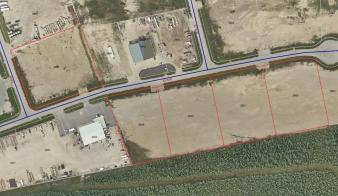

#### \$667,500

0 Bedroom, 0.00 Bathroom, Land on 2.31 Acres

NONE, Whitecourt, Alberta

2.67 acres for industrial developement with adjoining lots avaiable. Seller / developer can also build to suit. Easy paved access to highway. Great location next to other industrial development.