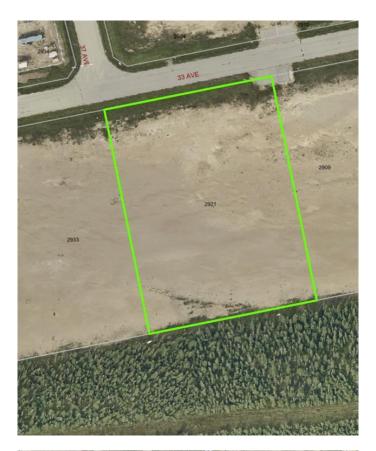

# \$667,500 - 2921 33 Avenue, Whitecourt

MLS® #A2147420

## \$667,500

0 Bedroom, 0.00 Bathroom, Land on 2.67 Acres

NONE, Whitecourt, Alberta

High and open 2.67 acres, ready to build. Developer can also build to suit. 4 adjoining lots available as well. Easy highway access. Centrally located next to main industrial in the town with good highway access, east end of Whitecourt.

## **Community Information**

Address 2921 33 Avenue

Subdivision NONE

City Whitecourt

County Woodlands County

Province Alberta
Postal Code T7S 1N5