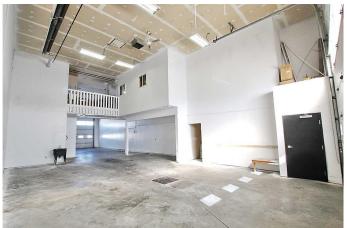

### \$2,100

0 Bedroom, 0.00 Bathroom, Commercial on 0.00 Acres

Beju Industrial Park, Sylvan Lake, Alberta

LOCATION LOCATION, easy access to Highway 20 - this bay offers 2400 sq ft of main floor work space, front and rear 14ft overhead doors also upper mezzanine with 1024 sq ft, including reception area, office and washroom. Lease is \$2100/month plus triple net. Outside you will find an abundance of gated, shared parking. Your business will love it here.