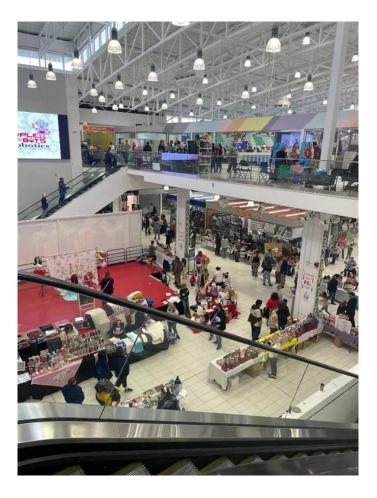

#### \$3,000

0 Bedroom, 0.00 Bathroom, Commercial on 0.00 Acres

NONE, Balzac, Alberta

Q15 is one of the largest units at the New Horizon Mall! 654 Sq. ft. are more than the size of the two double units. Only this unit at the mall has exclusive rights in Burger preparation. It is conveniently located close to the private party room and South facing balcony in the food court on the second floor. It is still vacant and never occupied. Set up your own restaurant, bakery or just a simple coffee shop according to your fantasy. Mall is growing in the number of businesses and visitors. Donâ€<sup>TM</sup>t lose this amazing possibility to be part of this community!