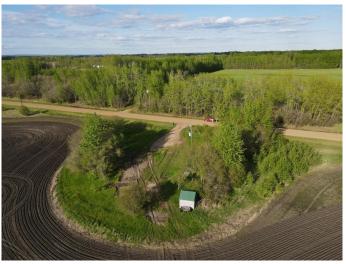

### \$159,900

0 Bedroom, 0.00 Bathroom, Land on 8.48 Acres

NONE, High Prairie, Alberta

8.48 Acres located west of High Prairie onRange Road 173. The property is fullyserviced with power, gas and municipal water.Call, email or text today to book a tour!