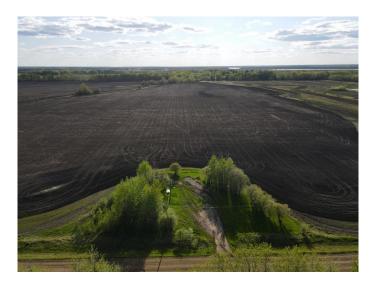

### \$159,900

0 Bedroom, 0.00 Bathroom, Land on 8.48 Acres

NONE, High Prairie, Alberta

8.48 Acres located west of High Prairie onRange Road 173. The property is fullyserviced with power, gas and municipal water.Call, email or text today to book a tour!