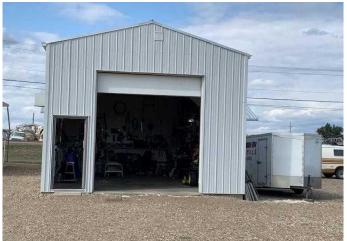

## \$899,999

0 Bedroom, 0.00 Bathroom, Commercial on 2.52 Acres

Dunmore Industrial, Dunmore, Alberta

Need to expand your business? This unique 2.52 acres has 5 separate buildings totaling 19,100 sq ft area. The property is securely fenced and buildings are low maintenance. Great opportunity to relocate your business, start up a new one, or expand your current operation plus have revenue from rent if you like. Convenient to the Trans Canada Highway! Contact your favourite REALTOR® for more information or to see this amazing property in person.