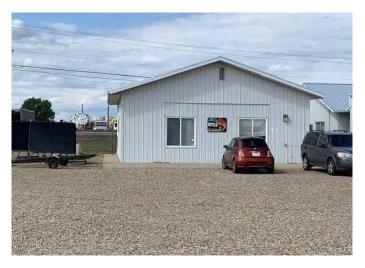

## \$899,999

0 Bedroom, 0.00 Bathroom, Commercial on 2.52 Acres

Dunmore Industrial, Dunmore, Alberta

Need to expand your business? This unique 2.52 acres has 5 separate buildings totaling 19,100 sq ft area. The property is securely fenced and buildings are low maintenance. Great opportunity to relocate your business, start up a new one, or expand your current operation plus have revenue from rent if you like. Convenient to the Trans Canada Highway! Contact your favourite REALTOR® for more information or to see this amazing property in person.