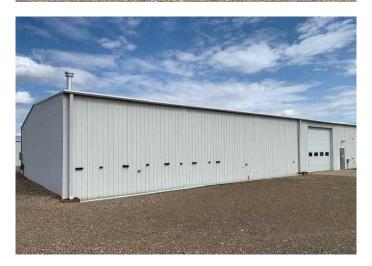

## \$899,999

0 Bedroom, 0.00 Bathroom, Commercial on 2.52 Acres

Dunmore Industrial, Dunmore, Alberta

Need to expand your business? This unique 2.52 acres has 5 separate buildings totaling 19,100 sq ft area. The property is securely fenced and buildings are low maintenance. Great opportunity to relocate your business, start up a new one, or expand your current operation plus have revenue from rent if you like. Convenient to the Trans Canada Highway! Contact your favourite REALTOR® for more information or to see this amazing property in person.