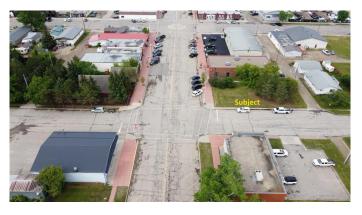

#### \$48,000

0 Bedroom, 0.00 Bathroom, Land on 0.12 Acres

NONE, Beaverlodge, Alberta

This would be a great lot to build on for your commercial venture. Prime location on main street Beaverlodge. Located conveniently between the CIBC and the ATB, this location would be ideal for a multitude of different businesses.