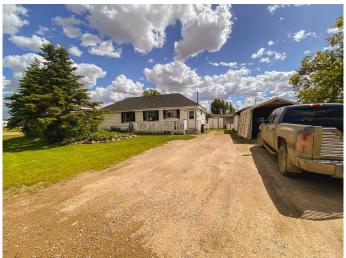

## \$95,000

3 Bedroom, 1.00 Bathroom, 1,059 sqft Residential on 0.17 Acres

NONE, Rycroft, Alberta

Cozy bungalow on beautifully landscaped corner lot; many perennials, mature trees and bushes. Cover all building with workshop and garden shed included. Inside, you have a kitchen with ample cupboard space and a breakfast bar! Dining area has windows that look North. Living room is large and has the front entrance as well. Two bedrooms and a 4 pc bathroom with tub/shower combo. Main floor laundry room could also be converted back into a third bedroom or office, if desired. Back porch/boot room enters on to a large sun deck when you are ready to relax! Downstairs, you have a cold room, lots of storage and high efficiency furnace with HWT(2017). Outside, lots of parking, a partially fenced yard, raised beds, lilac bushes and gardens surround the property. Call to book your showing today!

## **Community Information**

Address 4752 52 Street

Subdivision NONE
City Rycroft

County Spirit River No. 133, M.D. of

Province Alberta
Postal Code T0H 3A0

**Amenities** 

Parking Spaces 3

Parking Parking Pad