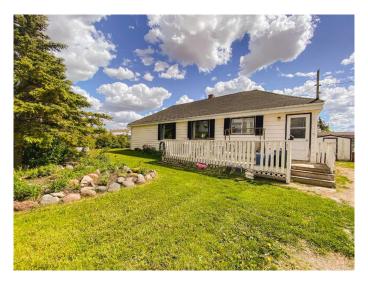

## \$95,000 - 4752 52 Street, Rycroft

MLS® #A2139472

## \$95,000

3 Bedroom, 1.00 Bathroom, 1,059 sqft Residential on 0.17 Acres

NONE, Rycroft, Alberta

Cozy bungalow on beautifully landscaped corner lot; many perennials, mature trees and bushes. Cover all building with workshop and garden shed included. Inside, you have a kitchen with ample cupboard space and a breakfast bar! Dining area has windows that look North. Living room is large and has the front entrance as well. Two bedrooms and a 4 pc bathroom with tub/shower combo. Main floor laundry room could also be converted back into a third bedroom or office, if desired. Back porch/boot room enters on to a large sun deck when you are ready to relax! Downstairs, you have a cold room, lots of storage and high efficiency furnace with HWT(2017). Outside, lots of parking, a partially fenced yard, raised beds, lilac bushes and gardens surround the property. Call to book your showing today!