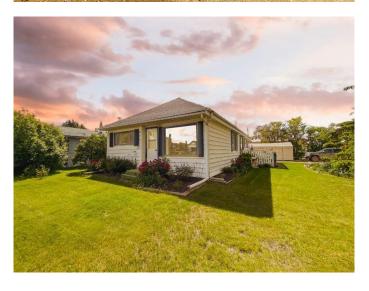

## \$95,000

3 Bedroom, 1.00 Bathroom, 1,059 sqft Residential on 0.17 Acres

NONE, Rycroft, Alberta

Cozy bungalow on beautifully landscaped corner lot; many perennials, mature trees and bushes. Cover all building with workshop and garden shed included. Inside, you have a kitchen with ample cupboard space and a breakfast bar! Dining area has windows that look North. Living room is large and has the front entrance as well. Two bedrooms and a 4 pc bathroom with tub/shower combo. Main floor laundry room could also be converted back into a third bedroom or office, if desired. Back porch/boot room enters on to a large sun deck when you are ready to relax! Downstairs, you have a cold room, lots of storage and high efficiency furnace with HWT(2017). Outside, lots of parking, a partially fenced yard, raised beds, lilac bushes and gardens surround the property. Call to book your showing today!