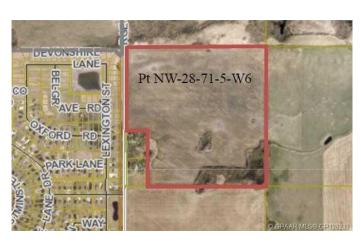

# \$1,550,000 - Pt. Of Nw-28-71-5-w6, Rural Grande Prairie No. 1, County of

MLS® #A2138941

## \$1,550,000

0 Bedroom, 0.00 Bathroom, Agri-Business on 149.00 Acres

NONE, Rural Grande Prairie No. 1, County of, Alberta

149+/- acres across from the road from Carriage Lane Estates. Excellent development quarter, with no pipelines or well sites on this property. Services close by. This property has remained in the county after annexation. Great potential!!

### **Community Information**

| Address     | Pt. Of Nw-28-71-5-w6                  |
|-------------|---------------------------------------|
| Subdivision | NONE                                  |
| City        | Rural Grande Prairie No. 1, County of |
| County      | Grande Prairie No. 1, County of       |
| Province    | Alberta                               |
| Postal Code | T8V 2Z8                               |