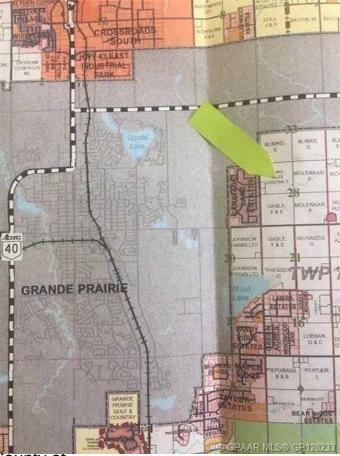

## \$1,550,000

0 Bedroom, 0.00 Bathroom, Agri-Business on 149.00 Acres

NONE, Rural Grande Prairie No. 1, County of, Alberta

149+/- acres across from the road from Carriage Lane Estates. Excellent development quarter, with no pipelines or well sites on this property. Services close by. This property has remained in the county after annexation. Great potential!!