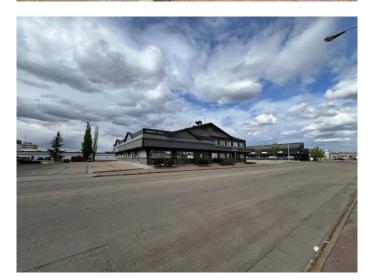

#### \$1,700,000

0 Bedroom, 0.00 Bathroom, Commercial on 0.00 Acres

Central Business District., Grande Prairie, Alberta

Fantastic office space in central commercial district of Grande Prairie. Beautiful Station 98 building has had an extensive exterior renovation completed. There are two main entrances to this large office/professional space - one staff entrance on the West Side of the building and one client entrance on East side of the building, with an abundance of parking for both! These units could be divided into 3 separate main floor and upper units if needed. Available mid-late October 2024. This would be an excellent space for accounting, legal, engineering, etc.