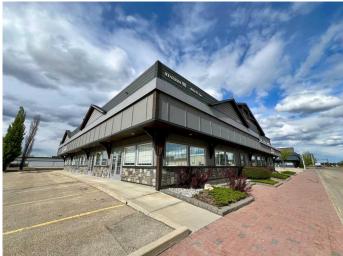

#### \$1,700,000

0 Bedroom, 0.00 Bathroom, Commercial on 0.00 Acres

Central Business District., Grande Prairie, Alberta

Fantastic office space in central commercial district of Grande Prairie. Beautiful Station 98 building has had an extensive exterior renovation completed. There are two main entrances to this large office/professional space - one staff entrance on the West Side of the building and one client entrance on East side of the building, with an abundance of parking for both! These units could be divided into 3 separate main floor and upper units if needed. Available mid-late October 2024. This would be an excellent space for accounting, legal, engineering, etc.