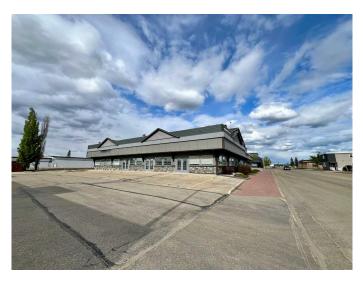

#### \$1,700,000

0 Bedroom, 0.00 Bathroom, Commercial on 0.00 Acres

Central Business District., Grande Prairie, Alberta

Fantastic office space in central commercial district of Grande Prairie. Beautiful Station 98 building has had an extensive exterior renovation completed. There are two main entrances to this large office/professional space - one staff entrance on the West Side of the building and one client entrance on East side of the building, with an abundance of parking for both! These units could be divided into 3 separate main floor and upper units if needed. Available mid-late October 2024. This would be an excellent space for accounting, legal, engineering, etc.