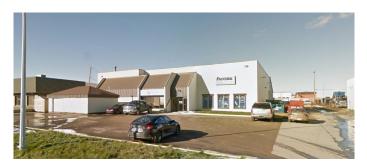

# \$2,200 - A, 5204 63 Street, Lloydminster

MLS® #A2136036

#### \$2,200

0 Bedroom, 0.00 Bathroom, Commercial on 0.00 Acres

Glen E. Neilsen Industrial Park, Lloydminster, Alberta

Introducing 2468 square feet of premium office space, complemented by an additional BONUS area of 1659 square feet on the second floor! This exceptional property features ample parking, a dedicated entrance, a welcoming reception area, two well-appointed washrooms, and a spacious open layout perfect for partitioned desks. This versatile office space is ready for immediate occupancy, offering an ideal solution for your business needs.