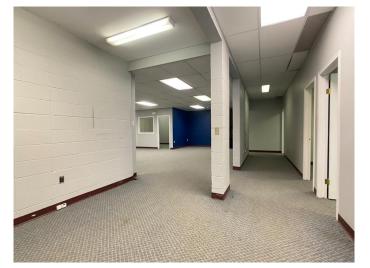

#### \$2,200

0 Bedroom, 0.00 Bathroom, Commercial on 0.00 Acres

Glen E. Neilsen Industrial Park, Lloydminster, Alberta

Introducing 2468 square feet of premium office space, complemented by an additional BONUS area of 1659 square feet on the second floor! This exceptional property features ample parking, a dedicated entrance, a welcoming reception area, two well-appointed washrooms, and a spacious open layout perfect for partitioned desks. This versatile office space is ready for immediate occupancy, offering an ideal solution for your business needs.