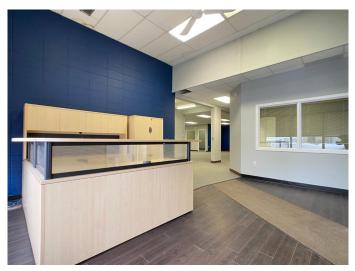

#### \$2,200

0 Bedroom, 0.00 Bathroom, Commercial on 0.00 Acres

Glen E. Neilsen Industrial Park, Lloydminster, Alberta

Introducing 2468 square feet of premium office space, complemented by an additional BONUS area of 1659 square feet on the second floor! This exceptional property features ample parking, a dedicated entrance, a welcoming reception area, two well-appointed washrooms, and a spacious open layout perfect for partitioned desks. This versatile office space is ready for immediate occupancy, offering an ideal solution for your business needs.