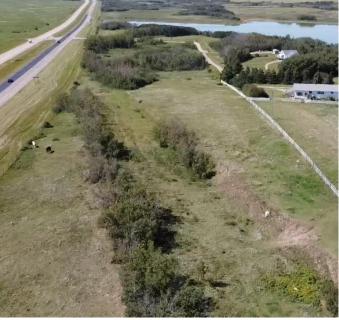

## \$139,000

0 Bedroom, 0.00 Bathroom, Agri-Business on 16.31 Acres

NONE, Rural Vermilion River, County of, Alberta

Wow 16.31 acres with highway access to pick the perfect spot to build your dream home