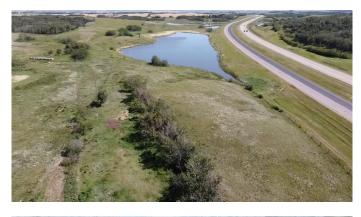

## \$139,000

0 Bedroom, 0.00 Bathroom, Agri-Business on 16.31 Acres

NONE, Rural Vermilion River, County of, Alberta

Wow 16.31 acres with highway access to pick the perfect spot to build your dream home