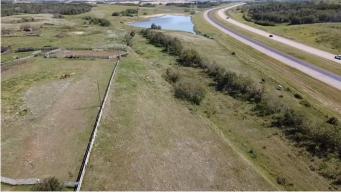

## \$139,000

0 Bedroom, 0.00 Bathroom, Agri-Business on 16.31 Acres

NONE, Rural Vermilion River, County of, Alberta

Wow 16.31 acres with highway access to pick the perfect spot to build your dream home