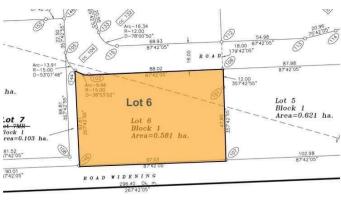

#### \$430,560

0 Bedroom, 0.00 Bathroom, Land on 1.44 Acres

NONE, Didsbury, Alberta

Three commercial lots for sale in Shantz Village Phase 2 totalling 5.98 Acres. Asking price is \$299,000 per Acre. Lot 4 (400 Shantz Village 2024 tax: \$8,340.00 | Size: 3.010 AC | LINC: 0035569277). Lot 5 (500 Shantz Village 2024 tax: \$4,239.44 | Size: 1.530 AC | LINC: 0035569285) Lot 6 (600 Shantz Village 2024 tax: \$3,990.09 | Size: 1.440 AC | LINC: 0035569293). Land Use: C-1 General Commercial. Anchored By Buy-Low Foods, Dollarama & Pet Valu. Retail stores, walking paths, mixed use commercial and a new large multi residential development (have your Realtor call for more details). Proposed Liquor store and Cannabis outlet. Didsbury is located just off of QEII Highway, approx 70 km from the Calgary International Airport, or 47 minutes drive. There is a 9-hole golf course, aquatic centre, two ice rinks, softball/baseball diamonds, parks and playgrounds. There is also a hospital, an RCMP detachment as well as the Olds-Didsbury Airport, primarily for small aircraft, general aviation, and a helipad for STARS air ambulance to land. Located beside the newly announced Development with 207 unit residential rental development.

#### **Community Information**

Address 600 Shantz Drive

Subdivision NONE

City Didsbury

County Mountain View County

Province Alberta

Postal Code T0M 0W0