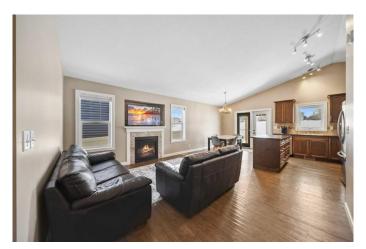

Upon entering, you'll be greeted by a spacious foyer, hinting at the expansive layout that awaits. The living room beckons with its inviting gas fireplace, providing the perfect ambiance for relaxation. Durable vinyl plank flooring spans the entirety of the home, marrying style with durability.

The kitchen is a culinary haven, featuring a fully tiled backsplash and upgraded pot drawers on the island, adding both sophistication and functionality. Modern amenities include a newer fridge and a whisper-quiet dishwasher, enhancing the efficiency of daily tasks.