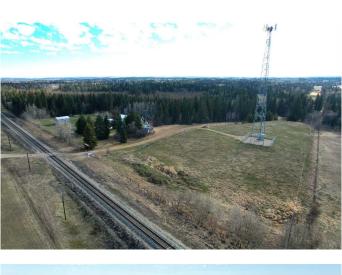

### \$175,000

0 Bedroom, 0.00 Bathroom, Land on 3.70 Acres

NONE, Rural Ponoka County, Alberta

Spanning approximately 3.7 +/- this parcel features a lucrative asset in the form of a cell tower generating \$6000 in annual rental income. With the lease extending until 2041, this parcel offers a stable source of revenue and ample space for potential development projects. Can be bought individually or in conjunction with MLS A2128438