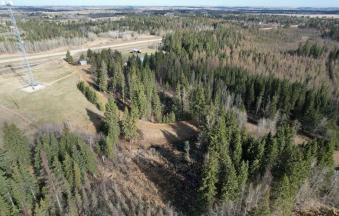

### \$175,000

0 Bedroom, 0.00 Bathroom, Land on 3.70 Acres

NONE, Rural Ponoka County, Alberta

Spanning approximately 3.7 +/- this parcel features a lucrative asset in the form of a cell tower generating \$6000 in annual rental income. With the lease extending until 2041, this parcel offers a stable source of revenue and ample space for potential development projects. Can be bought individually or in conjunction with MLS A2128438

## Exterior

Lot Description Few Trees

**Additional Information** 

| Date Listed    | May 2nd, 2024 |
|----------------|---------------|
| Days on Market | 353           |
| Zoning         | CR            |