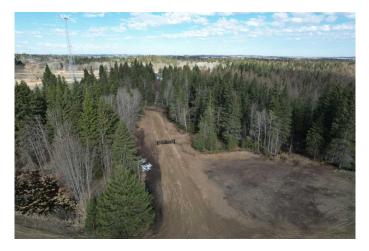

### \$175,000

0 Bedroom, 0.00 Bathroom, Land on 3.70 Acres

NONE, Rural Ponoka County, Alberta

Spanning approximately 3.7 +/- this parcel features a lucrative asset in the form of a cell tower generating \$6000 in annual rental income. With the lease extending until 2041, this parcel offers a stable source of revenue and ample space for potential development projects. Can be bought individually or in conjunction with MLS A2128438

## Exterior

Lot Description Few Trees

**Additional Information** 

| Date Listed    | May 2nd, 2024 |
|----------------|---------------|
| Days on Market | 353           |
| Zoning         | CR            |