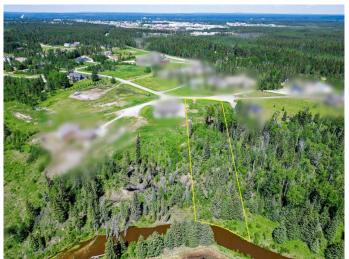

### \$229,900

0 Bedroom, 0.00 Bathroom, Land on 2.50 Acres

NONE, Rural Woodlands County, Alberta

Desirable 2.5 acre lot in the upscale neighborhood of Deer Park Estates. This lovely lot backs onto Beaver Creek and is only a 2 minute drive to Whitecourt. Property has Town water and sewer! Perfect area to build your Dream Home!