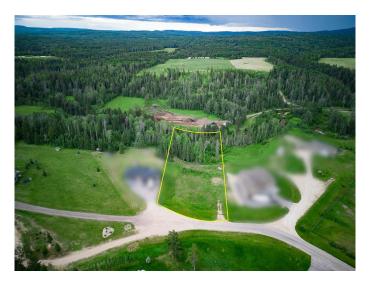

### \$229,900

0 Bedroom, 0.00 Bathroom, Land on 2.50 Acres

NONE, Rural Woodlands County, Alberta

Desirable 2.5 acre lot in the upscale neighborhood of Deer Park Estates. This lovely lot backs onto Beaver Creek and is only a 2 minute drive to Whitecourt. Property has Town water and sewer! Perfect area to build your Dream Home!