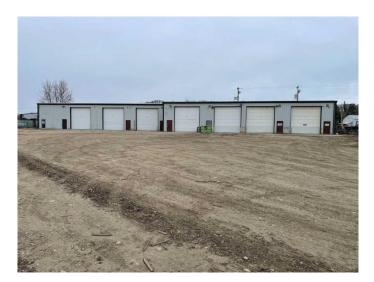

#### \$749,000

0 Bedroom, 0.00 Bathroom, Commercial on 1.33 Acres

NONE, Whitecourt, Alberta

THIS 10,500 SQ FT COMMERCIAL BUILDING SITUATED ON 1.33 ACRES IS WELL SUITED TO MULTI-TENANTS. THE 7 BAYS ALL ARE EQUIPPED WITH 16 FT OVERHEAD DOORS & IN FLOOR HEATING . 3 BAYS ARE 60 FT DEEP AND FOUR BAYS ARE 45FT DEEP LOCATED IN WEST WHITECOURT'S INDUSTRIAL ZONE THIS PROPERTY IS PERFECT FOR A TRUCKING COMPANY WITH AMPLE PARKING.