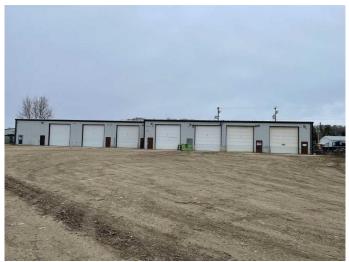

#### \$749,000

0 Bedroom, 0.00 Bathroom, Commercial on 1.33 Acres

NONE, Whitecourt, Alberta

THIS 10,500 SQ FT COMMERCIAL BUILDING SITUATED ON 1.33 ACRES IS WELL SUITED TO MULTI-TENANTS. THE 7 BAYS ALL ARE EQUIPPED WITH 16 FT OVERHEAD DOORS & IN FLOOR HEATING . 3 BAYS ARE 60 FT DEEP AND FOUR BAYS ARE 45FT DEEP LOCATED IN WEST WHITECOURT'S INDUSTRIAL ZONE THIS PROPERTY IS PERFECT FOR A TRUCKING COMPANY WITH AMPLE PARKING.