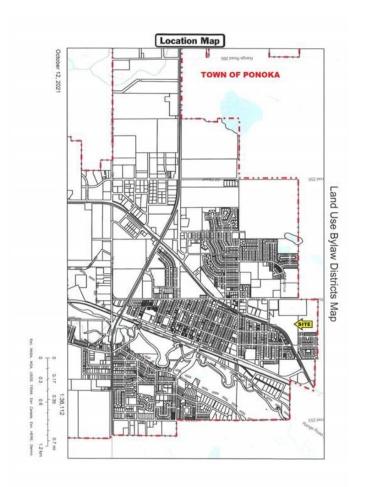

## \$345,000

0 Bedroom, 0.00 Bathroom, Land on 20.21 Acres

North End, Ponoka, Alberta

INVESTMENT OPPORTUNITY - 20+ acres located in the Town of Ponoka adjacent to Highway 2A with excellent exposure. Property is zoned Urban Reserve - to reserve land for future subdivisions and development until an overall plan is prepared and approved by Council and subdivision and development is imminent. The property is bordered by Highway 2A on the east side and 61 Avenue on the south side with Town services close by. Easy property to stage a development with lots of upside potential.

## **Community Information**

Address 6100 Highway 2a

Subdivision North End City Ponoka

County Ponoka County

Province Alberta
Postal Code T4J 1R7

## **Additional Information**

Date Listed April 30th, 2024

Days on Market 342

Zoning UR - Urban Reserve