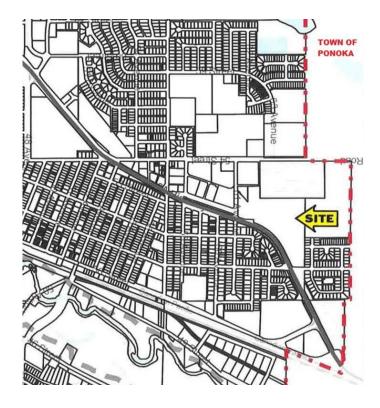

## \$345,000

0 Bedroom, 0.00 Bathroom, Land on 20.21 Acres

North End, Ponoka, Alberta

INVESTMENT OPPORTUNITY - 20+ acres located in the Town of Ponoka adjacent to Highway 2A with excellent exposure. Property is zoned Urban Reserve - to reserve land for future subdivisions and development until an overall plan is prepared and approved by Council and subdivision and development is imminent. The property is bordered by Highway 2A on the east side and 61 Avenue on the south side with Town services close by. Easy property to stage a development with lots of upside potential.

## **Community Information**

Address 6100 Highway 2a

Subdivision North End City Ponoka

County Ponoka County

Province Alberta
Postal Code T4J 1R7

## **Additional Information**

Date Listed April 30th, 2024

Days on Market 342

Zoning UR - Urban Reserve