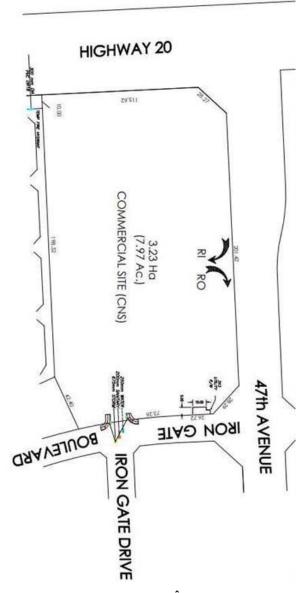

# \$6,600,000 - Corner Of 47th Avenue Highway 20, Sylvan Lake

MLS® #A2127373

\$6,600,000

0 Bedroom, 0.00 Bathroom, Land on 7.98 Acres

Iron Gate, Sylvan Lake, Alberta

If you want t be in Sylvan Lake with your business, this is where you want to be. 7.98 ACRES of prime commercial land zoned CNS (Serviced to property line and ready for development). SYLVAN LAKE IS BOOMING! This exceptional commercial development site is strategically located on the corner of Highway 20 and 47th Avenue in Iron Gate-Sylvan Lake subdivision. Its the only undeveloped commercial corner in what has transitioned into the thriving Town of Sylvan Lake's prime shopping corridor. The other three corners at this intersection are the existing shopping centres of Ryder's Square, Hewlett Park Landing and Smart Centres (with Wal-Mart) Iron gate subdivision currently has a 4.77 acre commercial site with 7-11 with gas bar, Dominos pizza, Mobil-1 lube and more.. The residential component of the quarter section is advancing rapidly with many phases complete and homes occupied. A sold and serviced 52 unit townhome site is rapidly selling out townhomes (Over 80% sold). There is a 98 unit apartment under construction on the south perimeter of this 7.98 acre commercial parcel, as well as a 1.69 acre multi family site (beside it) with a pending plan for an 89 unit luxury adult apartment. A 55 lot phase that is serviced (south of the 7.98 acre site-nearly sold out) with a mix of townhomes and single family homes is nearly sold out to builders with much of it already under

## **Community Information**

Address Corner Of 47th Avenue Highway 20

Subdivision Iron Gate

City Sylvan Lake

County Red Deer County

Province Alberta
Postal Code T4S 2J7

#### **Exterior**

Lot Description Rectangular Lot

#### **Additional Information**

Date Listed April 30th, 2024

Days on Market 357

Zoning CNS