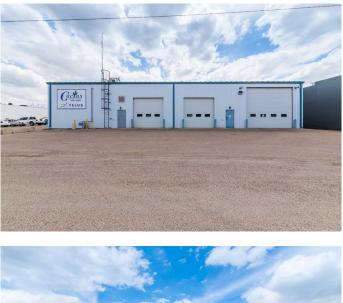

#### \$974,900

0 Bedroom, 0.00 Bathroom, Commercial on 0.00 Acres

South West Industrial, Medicine Hat, Alberta

Explore endless possibilities with this 8,000-square-foot industrial building in a prime location! Step into the main building, where there is a spacious retail/showroom area, complete with a front desk, private office spaces, a meeting/coffee room, and two bathrooms. There is a large mezzanine, ideal for inventory management or additional storage needs. The bay section of the building features two 12x12 overhead doors and two 18x16 overhead doors, arranged tandem-style. Â Additionally, find another bathroom and a dedicated technical area to accommodate diverse business requirements. Outside, a generously sized paved parking lot ensures ample space for staff and clientele. Situated in the bustling southwest industrial area, this property has high visibility for drive-by traffic, enhancing its appeal to businesses seeking prime exposure and convenience. Don't miss out on this amazing opportunity!

Built in 2002