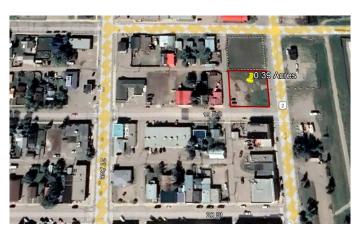

#### \$299,000

0 Bedroom, 0.00 Bathroom, Land on 0.39 Acres

NONE, Nanton, Alberta

0.39 acres± land located along 20 Avenue in Nanton. While currently zoned as Retail/General Commercial C1, this property is in the process of being redesignated to Mixed-Use Downtown District (M-DWT). Mixed-Use Downtown District (M-DWT) will allow a wider range of commercial uses within the central business area.

#### **Essential Information**

| MLS® #    | A2127260        |
|-----------|-----------------|
| Price     | \$299,000       |
| Bathrooms | 0.00            |
| Acres     | 0.39            |
| Туре      | Land            |
| Sub-Type  | Commercial Land |
| Status    | Active          |

### **Community Information**

| Address     | 1815 To 1819 20 Avenue       |
|-------------|------------------------------|
| Subdivision | NONE                         |
| City        | Nanton                       |
| County      | Willow Creek No. 26, M.D. of |
| Province    | Alberta                      |
| Postal Code | TOL 1R0                      |
|             |                              |