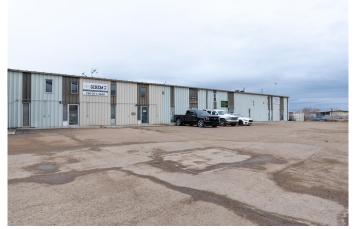

#### \$1,750,777

0 Bedroom, 0.00 Bathroom, Commercial on 1.82 Acres

Hill Industrial, Lloydminster, Alberta

20000 square feet of lease space fully occupied! The leaseable space is all full which makes this one easy to own. Front parking is paved, easy access off 62 Avenue which also gives the tenants lots of exposure to traffic going by daily. Some long-term tenants are in place, and lease rates are available upon request so don't wait to check this one out and add to your investment portfolio!