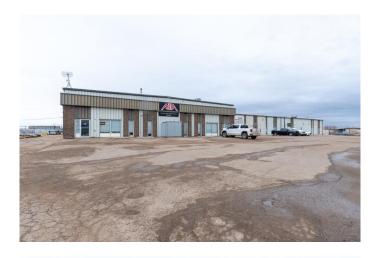

#### \$1,750,777

0 Bedroom, 0.00 Bathroom, Commercial on 1.82 Acres

Hill Industrial, Lloydminster, Alberta

20000 square feet of lease space fully occupied! The leaseable space is all full which makes this one easy to own. Front parking is paved, easy access off 62 Avenue which also gives the tenants lots of exposure to traffic going by daily. Some long-term tenants are in place, and lease rates are available upon request so don't wait to check this one out and add to your investment portfolio!