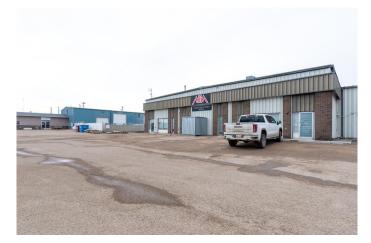

#### \$1,750,777

0 Bedroom, 0.00 Bathroom, Commercial on 1.82 Acres

Hill Industrial, Lloydminster, Alberta

20000 square feet of lease space fully occupied! The leaseable space is all full which makes this one easy to own. Front parking is paved, easy access off 62 Avenue which also gives the tenants lots of exposure to traffic going by daily. Some long-term tenants are in place, and lease rates are available upon request so don't wait to check this one out and add to your investment portfolio!