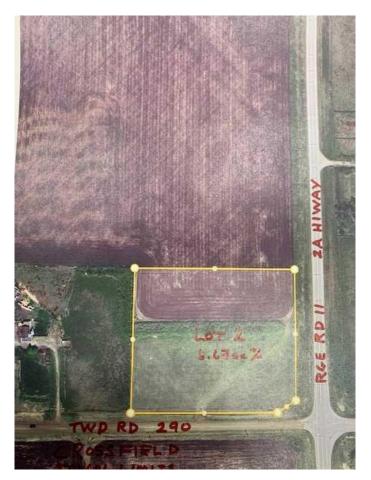

### \$449,000

0 Bedroom, 0.00 Bathroom, Land on 6.67 Acres

NONE, Rural Rocky View County, Alberta

Location, Location! This 6.67 acres is located across the road from the Town of Crossfield1 Zoned R2. Check out Rocky View County's Zoning Bylaws. This parcel has no building commitment. Easy to build on as no restrictive covenant. GST is applicable. \*Seller to retain access to balance of quarter. Road access agreement being drafted. Disclosure: The tax amount is only a guess as the property has not yet been assessed.

# **Community Information**

Address Lot 2 Twp Rd 290

Subdivision NONE

City Rural Rocky View County

County Rocky View County

Province Alberta
Postal Code T0M 0S0

#### **Exterior**

Lot Description Corner Lot, Few Trees, Gentle Sloping, No Neighbours Behind, Open

Lot, Rectangular Lot

#### **Additional Information**

Date Listed April 26th, 2024

Days on Market 344

Zoning R-RUR