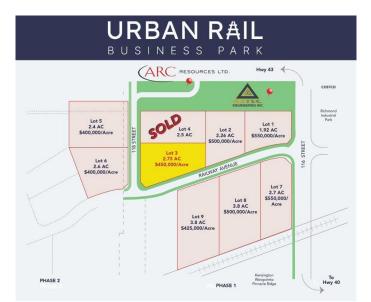

### \$1,228,500

0 Bedroom, 0.00 Bathroom, Land on 2.74 Acres

Urban Rail Business Park, Grande Prairie, Alberta

This lot is titled - BUILD HERE! A high-visibility strip mall, a service station, a car wash, an industrial Business centre, a restaurant, a recreation centre, an oilfield business, a warehouse and many other businesses go here! Just 500 meters away from the nearest fire hall (great for insurance), Urban Rail Business Park is located on Costco's road (116 Street) on a major four-lane artery. It has unparalleled access to both Hwy 43 and Hwy 40. Vendors and customers are across the road in Richmond Industrial Park. If high exposure, easy access, and nearby amenities, communities, vendors, and customers are valuable to your bottom line, Grande Prairie's Urban Rail Business Park could be the perfect fit for you. - Developer offering build-to-suit you could be in your new location in less than a year! Flexible zoning for commercial/industrial options and flexible lot configuration. Lots range in price from \$400K to \$550K per acre Railway spurs possibilities

#### **Essential Information**

on lots next to the railroad.

| MLS® #    | A2115752    |
|-----------|-------------|
| Price     | \$1,228,500 |
| Bathrooms | 0.00        |
| Acres     | 2.74        |
| Туре      | Land        |

## **Additional Information**

| Date Listed    | March 18th, 2024 |
|----------------|------------------|
| Days on Market | 396              |
| Zoning         | IG               |