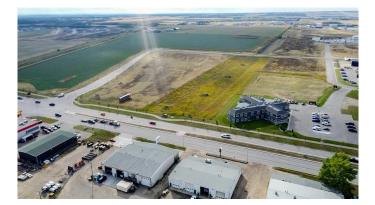

### \$1,056,000

0 Bedroom, 0.00 Bathroom, Land on 1.92 Acres

Urban Rail Business Park, Grande Prairie, Alberta

This lot is titled - BUILD HERE! A high-visibility strip mall, a service station, a car wash, an industrial Business centre, a restaurant, a recreation centre, an oilfield business, a warehouse and many other businesses go here! Just 500 meters away from the nearest fire hall (great for insurance), Urban Rail Business Park is located on Costco's road (116 Street) on a major four-lane artery. It has unparalleled access to both Hwy 43 and Hwy 40. Vendors and customers are across the road in Richmond Industrial Park. If high exposure, easy access, and nearby amenities, communities, vendors, and customers are valuable to your bottom line, Grande Prairie's Urban Rail Business Park could be the perfect fit for you. - Developer offering build-to-suit you could be in your new location in less than a year! Flexible zoning for commercial/industrial options and flexible lot configuration. Lots range in price from \$400K to \$550K per acre Railway spurs possibilities on lots next to the railroad.