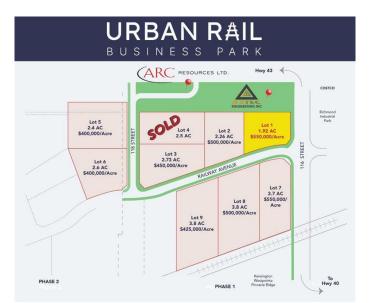

### \$1,056,000

0 Bedroom, 0.00 Bathroom, Land on 1.92 Acres

Urban Rail Business Park, Grande Prairie, Alberta

This lot is titled - BUILD HERE! A high-visibility strip mall, a service station, a car wash, an industrial Business centre, a restaurant, a recreation centre, an oilfield business, a warehouse and many other businesses go here! Just 500 meters away from the nearest fire hall (great for insurance), Urban Rail Business Park is located on Costco's road (116 Street) on a major four-lane artery. It has unparalleled access to both Hwy 43 and Hwy 40. Vendors and customers are across the road in Richmond Industrial Park. If high exposure, easy access, and nearby amenities, communities, vendors, and customers are valuable to your bottom line, Grande Prairie's Urban Rail Business Park could be the perfect fit for you. - Developer offering build-to-suit you could be in your new location in less than a year! Flexible zoning for commercial/industrial options and flexible lot configuration. Lots range in price from \$400K to \$550K per acre Railway spurs possibilities on lots next to the railroad.

#### **Essential Information**

| MLS® #    | A2115718    |
|-----------|-------------|
| Price     | \$1,056,000 |
| Bathrooms | 0.00        |
| Acres     | 1.92        |
| Туре      | Land        |

| Sub-Type | Industrial Land |
|----------|-----------------|
| Status   | Active          |

# **Community Information**

| 11602 Railway Avenue     |
|--------------------------|
| Urban Rail Business Park |
| Grande Prairie           |
| Grande Prairie           |
| Alberta                  |
| T8W 0C7                  |
|                          |