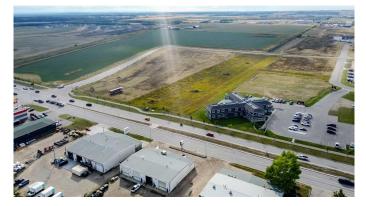

### \$1,056,000

0 Bedroom, 0.00 Bathroom, Land on 1.92 Acres

Urban Rail Business Park, Grande Prairie, Alberta

This lot is titled - BUILD HERE! A high-visibility strip mall, a service station, a car wash, an industrial Business centre, a restaurant, a recreation centre, an oilfield business, a warehouse and many other businesses go here! Just 500 meters away from the nearest fire hall (great for insurance), Urban Rail Business Park is located on Costco's road (116 Street) on a major four-lane artery. It has unparalleled access to both Hwy 43 and Hwy 40. Vendors and customers are across the road in Richmond Industrial Park. If high exposure, easy access, and nearby amenities, communities, vendors, and customers are valuable to your bottom line, Grande Prairie's Urban Rail Business Park could be the perfect fit for you. - Developer offering build-to-suit you could be in your new location in less than a year! Flexible zoning for commercial/industrial options and flexible lot configuration. Lots range in price from \$400K to \$550K per acre Railway spurs possibilities on lots next to the railroad.