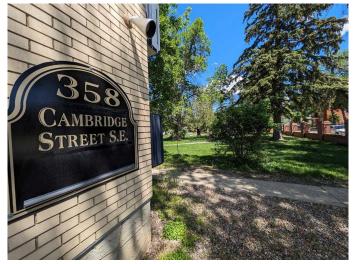

### \$749,900

0 Bedroom, 0.00 Bathroom, 5,400 sqft Multi-Family on 0.00 Acres

SE Hill, Medicine Hat, Alberta

Excellent opportunity for real estate investors looking for a multi-unit building. This 6 unit apartment enjoys a central location on the quiet SE Hill and overlooks a beautiful park; which is almost an extension of the property. Five 2 bedroom units and one 1 bedroom unit. All units come with a fridge, stove and dishwasher. Free laundry is available for tenants and off street parking at the rear of the building. Recent updates to the building: Roof - 5 Years ago, New Boilers x 2 - 2022, Backflow Preventer installed and Washer & Dryer - 2022. 3 of the suites have been updated/Renovated 2022/2023. Enhance your investment portfolio by adding this property today. For a private tour or additional information, please don't hesitate to contact.

# **Community Information**

Address 1 To 6, 358 Cambridge Street Se

Subdivision SE Hill

City Medicine Hat
County Medicine Hat

Province Alberta
Postal Code T1A 0S8