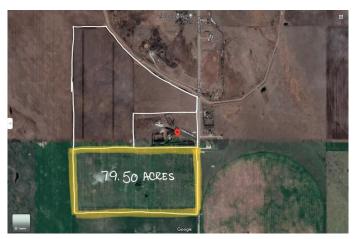

## \$3,900,000

0 Bedroom, 0.00 Bathroom, Land on 79.50 Acres

NONE, Strathmore, Alberta

Located within the Town of Strathmore, a rare opportunity to own approximately 80 acres for future development. Town of Strathmore has an Area Structure Plan available.

#### **Essential Information**

MLS®# A2108975 Price \$3,900,000

Bathrooms 0.00 79.50 Acres Type Land

Sub-Type Residential Land

**Status** Active