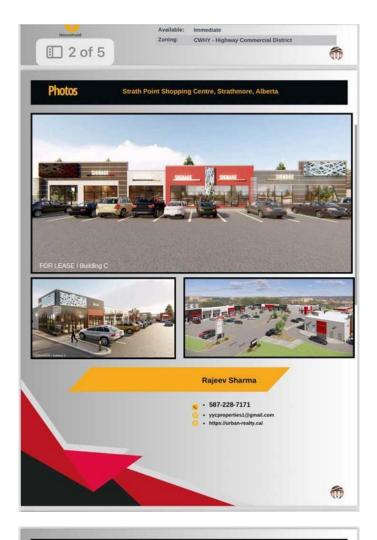

#### \$39

0 Bedroom, 0.00 Bathroom, Commercial on 0.00 Acres

Downtown\_Strathmore, Strathmore, Alberta

Welcome to the heart of Strathmore's vibrant commercial scene! Presenting a prime opportunity: a newly constructed plaza conveniently situated just off Highway 1, boasting a dynamic lineup of anchor tenants including COBS Bread, Starbucks, Petro-Canada, and Arby's & KFC. This strategically positioned plaza is not just a space; it's a gateway to success for businesses seeking high visibility and foot traffic. With multiple 1200 SqFt units available for immediate lease, entrepreneurs and visionaries have the chance to join this bustling hub and carve out their niche in the community. Whether you envision a chic nail spa, a bustling pharmacy, or a much-needed medical clinic, day care or Liquor store the possibilities are boundless within this thriving commercial environment. Don't miss out on the chance to be part of Strathmore's bustling business landscape. Seize this opportunity to establish your brand in a location primed for success. Contact us today to explore leasing options and secure your place in this dynamic plaza! ?? Contact us now to make your mark on Strathmore's commercial map! ??