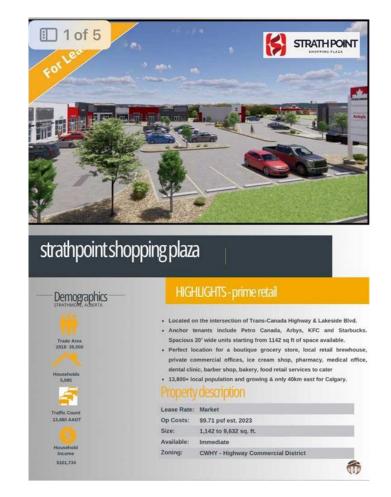

#### \$39

0 Bedroom, 0.00 Bathroom, Commercial on 0.00 Acres

Downtown\_Strathmore, Strathmore, Alberta

Welcome to the heart of Strathmore's vibrant commercial scene! Presenting a prime opportunity: a newly constructed plaza conveniently situated just off Highway 1, boasting a dynamic lineup of anchor tenants including COBS Bread, Starbucks, Petro-Canada, and Arby's & KFC. This strategically positioned plaza is not just a space; it's a gateway to success for businesses seeking high visibility and foot traffic. With multiple 1200 SqFt units available for immediate lease, entrepreneurs and visionaries have the chance to join this bustling hub and carve out their niche in the community. Whether you envision a chic nail spa, a bustling pharmacy, or a much-needed medical clinic, day care or Liquor store the possibilities are boundless within this thriving commercial environment. Don't miss out on the chance to be part of Strathmore's bustling business landscape. Seize this opportunity to establish your brand in a location primed for success. Contact us today to explore leasing options and secure your place in this dynamic plaza! ?? Contact us now to make your mark on Strathmore's commercial map! ??