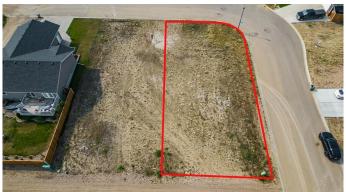

### \$85,000

0 Bedroom, 0.00 Bathroom, Land on 0.16 Acres

Meadowlands, Stettler, Alberta

Prime vacant lot in the highly sought-after and family-friendly area of Meadowlands. Nestled amidst some of the most desirable real estate in town, this lot offers the perfect canvas for you to build your dream home whether it's a starter home or an upgrade. Consider the option to purchase the adjacent lot, allowing your imagination to run wild; maybe a triple car garage to accommodate all your vehicles and toys, or perhaps a zero-entry concept for effortless accessibility. This community features quick access to sports parks, walking trails and the Community Center. Don't miss the opportunity to secure a great piece of property and start building the life you've imagined.

## **Community Information**

Address 4011 Mimosa Way

Subdivision Meadowlands

City Stettler

County Stettler No. 6, County of

Province Alberta
Postal Code T0C 2L2

**Amenities** 

Utilities Electricity at Lot Line