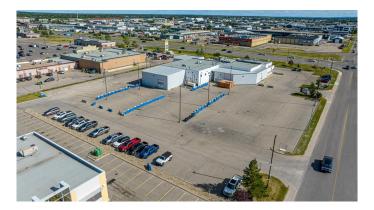

# \$7,650,000 - 10101 112 Street, Grande Prairie

MLS® #A2106067

\$7,650,000

0 Bedroom, 0.00 Bathroom, Commercial on 4.00 Acres

Gateway., Grande Prairie, Alberta

LOCATION! Offering 107 meters of frontage on 100th Avenue. This incredible former auto dealership is for sale in the busiest retail subdivision in Grande Prairie. A fully functional turn-key 30,051 sq. ft building offering 15% site coverage on 4 acres positioned on the corner of one of the busiest intersections in Grande Prairie between Walmart and Home Depot. This property has it all, including a large showroom, warehouse space, 10,000 sq ft service shop, pull-thru service bays, a total of 8 insulated powered OHD with 2 - 11'w x 16'h, 1 - 10'w x 12'h, 1 -10'w x 10'h, 1 -12'w x 14'h, 3 -12'w x 12'h, 4 clear polycarbonate OHd 12'w x 10'h, parts room, and first- and second-floor office areas. Need extra parking or yard storage? We have you covered with an additional 2.79 acre paved and serviced lot located less than a block away. This lot can be leased or purchased. Ideal location for any sales and service business looking for a proven winner of a building. The subject property is also available for lease at \$20/sq ft NNN. This is a must-see, to book a showing call your Commercial Realtor© today.

#### **Essential Information**

MLS® # A2106067 Price \$7,650,000 Bathrooms 0.00 Acres 4.00 Year Built 2002

Type Commercial

Sub-Type Retail
Status Active

## **Community Information**

Address 10101 112 Street

Subdivision Gateway.

City Grande Prairie
County Grande Prairie

Province Alberta
Postal Code T8V 8H6