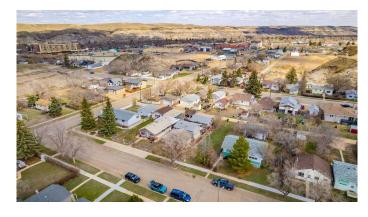

# \$39,000

0 Bedroom, 0.00 Bathroom, Land on 0.09 Acres

Bankview, Drumheller, Alberta

Residential land near downtown Drumheller for sale. Partially fenced with all municipal services available. Lot is approx 33' wide by 120' deep, totalling 3960.0 sq ft lot size. Zoning is ND (Neighborhood District). Buyer can build approx a 25 ft wide dwelling on this property (subject to development permit of course). Seller is flexible, but wants a home built within reasonable timeline. Buyers must fill out a development permit application sheet as part of the offer outlining what they will build, who their contractor is, and outline the timeline that starts substantial construction within 8 months and completes construction with 24 months. Offers must be left open for 3 weeks from the date submitted.

## **Community Information**

Address 712 2 Street Sw

Subdivision Bankview
City Drumheller

County Drumheller

Province Alberta

Postal Code T0J 0Y6