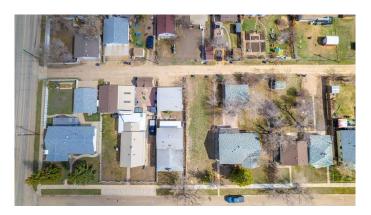

# \$39,000

0 Bedroom, 0.00 Bathroom, Land on 0.09 Acres

Bankview, Drumheller, Alberta

Residential land near downtown Drumheller for sale. Partially fenced with all municipal services available. Lot is approx 33' wide by 120' deep, totalling 3960.0 sq ft lot size. Zoning is ND (Neighborhood District). Buyer can build approx a 25 ft wide dwelling on this property (subject to development permit of course). Seller is flexible, but wants a home built within reasonable timeline. Buyers must fill out a development permit application sheet as part of the offer outlining what they will build, who their contractor is, and outline the timeline that starts substantial construction within 8 months and completes construction with 24 months. Offers must be left open for 3 weeks from the date submitted.

## **Community Information**

Address 712 2 Street Sw

Subdivision Bankview
City Drumheller

County Drumheller

Province Alberta

Postal Code T0J 0Y6