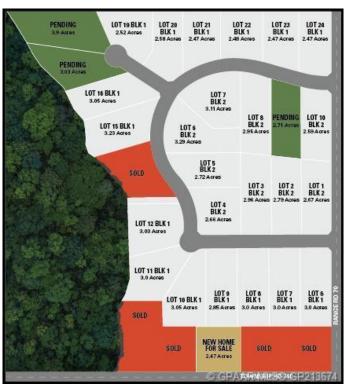

## \$339,000

0 Bedroom, 0.00 Bathroom, Land on 3.04 Acres

Two Hills, Rural Grande Prairie No. 1, County of, Alberta

THE BANKS AT SPRING CREEK!! TREED ACREAGES!!! CITY WATER SERVICE!!! 2.5 - 5.5 acre lots in the new exclusive The Banks at Spring Creek subdivision, Beautifully treed, contoured lands with walkout basement potential on most..... exclusive lots on the banks hold view over Spring Creek Valley. This is arguably one of the most beautiful landscapes in the Grande Prairie area less than 10 minutes from town West of the Nordic Ski Trails or just south of correction line......