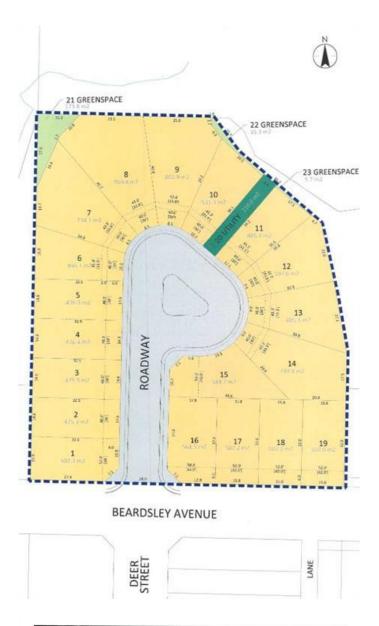

## \$180,000

0 Bedroom, 0.00 Bathroom, Land on 0.13 Acres

Henner's Landing, Lacombe, Alberta

An interesting option with this lot. The City requires the Public Utility Right away to be merged with either lot 10 or 11. This allows a significantly larger home to be built and a much more spacious yard. There will be a cost associated for choosing this option. Lot 10 is One of a kind. Lake view, large pie lot backing onto green space. Arguably the best lots available in Lacombe to build on. Located in Lacombe's newest subdivision featuring 19 lots. Most lots feature walkout options and spectacular views of the lakes. Backing onto municipal reserves and Lacombe's famous walking trails. These types lots don't come around often and won't come again anytime soon. Possession is slated for fall 2024. If you are looking for that special lot to build your dream home in what will soon be the " place to live" in Lacombe here it is.

## **Community Information**

Address 20 Henner's Place

| Subdivision<br>City<br>County<br>Province<br>Postal Code | Henner's Landing<br>Lacombe<br>Lacombe<br>Alberta<br>T4L1Y9 |             |               |          |     |  |
|----------------------------------------------------------|-------------------------------------------------------------|-------------|---------------|----------|-----|--|
| Exterior                                                 |                                                             |             |               |          |     |  |
| Lot Description                                          | Creek/River/Stream/Pond,<br>Shaped Lot, Views               | Cul-De-Sac, | Environmental | Reserve, | Pie |  |
| Additional Information                                   |                                                             |             |               |          |     |  |
| Date Listed<br>Days on Market<br>Zoning                  | December 28th, 2023<br>480<br>R1                            |             |               |          |     |  |
| Listing Details                                          |                                                             |             |               |          |     |  |