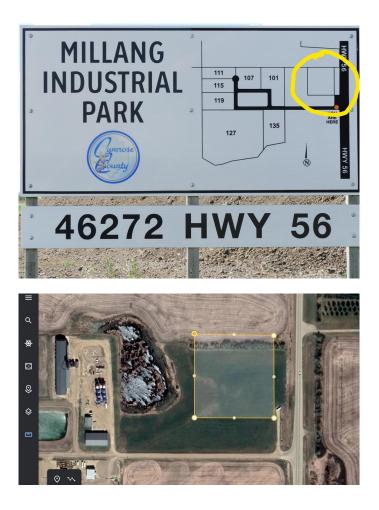

#### \$749,000

0 Bedroom, 0.00 Bathroom, Land on 6.05 Acres

NONE, Rural Camrose County, Alberta

Highway 56 Frontage! 6.05 acres in Millang Industrial Park. Do you have a business that would benefit from the traffic in the Millang Industrial Park? The new Camrose County Seed Cleaning Plant generates significant traffic in addition to the existing businesses on location. 3 phase power, gas available now. Edmonton city water is to be available in 2023. This 6.05 acre parcel is zoned Farmland at present. This is the LAST REMAINING LOT!

# **Community Information**

| Address     | 46272 Highway 56     |
|-------------|----------------------|
| Subdivision | NONE                 |
| City        | Rural Camrose County |
| County      | Camrose County       |
| Province    | Alberta              |
| Postal Code | T4V 2N1              |